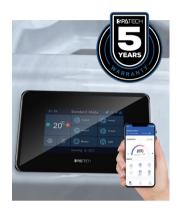

Plumbing PVC hose
INSULATION SYSTEM Full foaming
CONTROL SYSTEM

Control system Spatech CA300-3KW
Control panel Touch screen TP10
Wifi Yes

Yes

Yes

CONTROL SYSTEM

Control system Spatech CA300-3KW
Control panel Touch screen TP10
Wifi Yes

Single high-efficient blue filter x 2

PUmbing

PVC hose

INSULATION SYSTEM

CONTROL SYSTEM

Control system

Spatech CA300-3KW

Touch screen TP10

# Easy on Temperature Control

- · A pool for four season used
- · Family fun all year around
- Intuitive touchscreen panel
- Integrated Wifi included