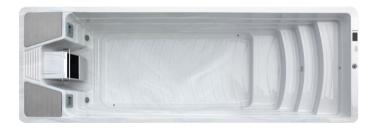

# PSAD600

### **BASIC INFORMATION**

Dimension 5915 x 2350 x 1520 mm

Product layout Single zone

Water capacity(L) 7975

Dry weight(kg) 853

Power supply 15 Amp

### **SWIM SYSTEM**

Swim jets 1 x Swim machine

10-speed swimming Swim pole base & Handrail

n machine Control syst Control par

**WATER CARE SYSTEM**Filtration pump

Sanitizer system

Filtration system

1 x 0.5HP High flow filtration pump Ozone venturi Single high-efficient blue filter x 2 PVC hose

Plumbing PVC hose
INSULATION SYSTEM Full foaming
CONTROL SYSTEM

Control system Spatech CA300-3KW
Control panel Touch screen TP10
Wifi Yes

Yes

Yes