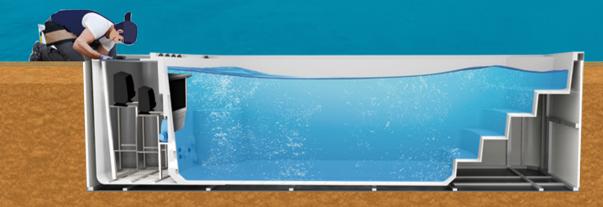

# Easy to Install & Repair

- Each pool is a finished product
- · No need concrete structure, no need formwork
- Less time and cost on installation
- All equipment on one side, easy to access service hatch
- 3 steps installation: dig a hole, prepare ground, put the pool inside

# Easy on Design

· Half above ground, half inground

# Easy on Space

- Each easy pool is a finished product
- No need to decimate your garden
- A space as small as 6.0m x 2.35m<sup>2</sup>
- More room for patios