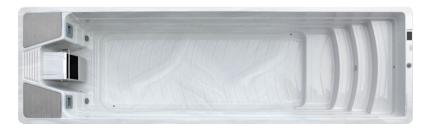

# PSAD700

### **BASIC INFORMATION**

Dimension7065 x 2350 x 1520 mmProduct layoutSingle zoneWater capacity(L)10230Dry weight(kg)1212Power supply15 Amp

### **SWIM SYSTEM**

Swim jets 1 x Swim machine

10-speed swimming Yes Swim pole base & Handrail Yes

### **WATER CARE SYSTEM**

Filtration pump
Sanitizer system
Filtration system
Filtration system
Filtration system
Plumbing
Full foaming

CONTROL SYSTEM

1 x 0.5HP High flow filtration pump
Ozone venturi
Single high-efficient blue filter x 2
PVC hose
Full foaming